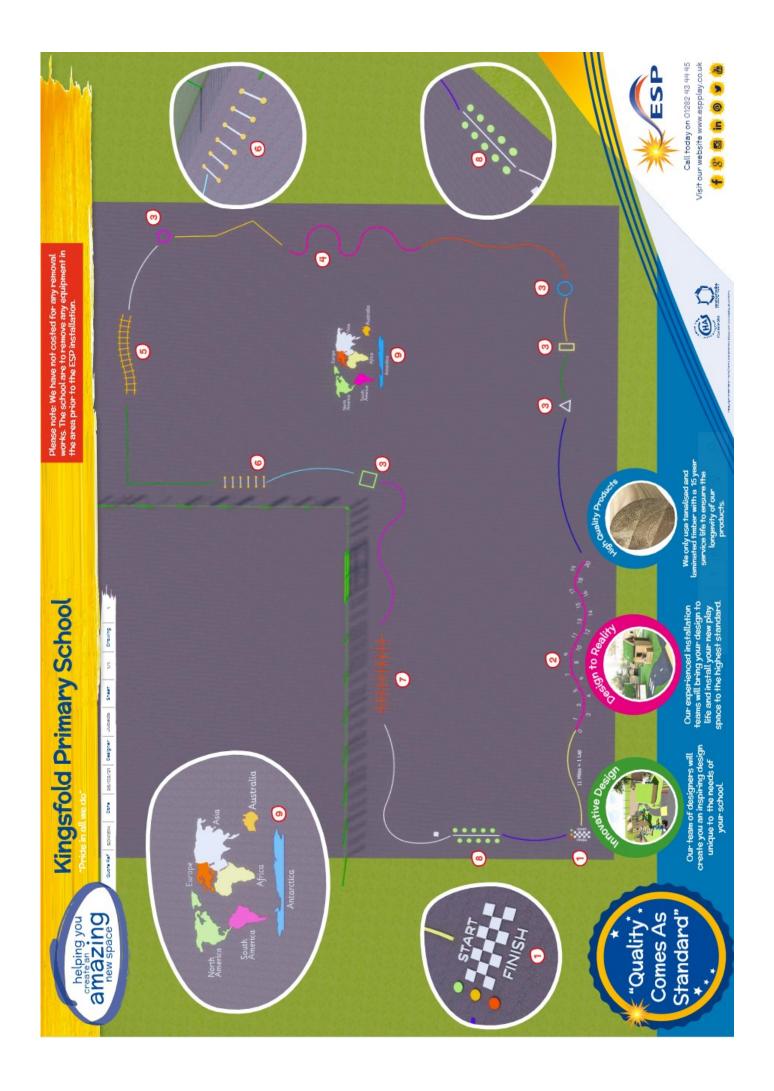

To support our drive for exercise, Mr. Reid has commissioned a mile a day track to be painted on the playground. I have attached the plan for the track which will be located on the main playground.